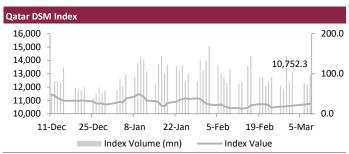

#### Oatar

The Qatari index jumped 0.3%, boosted by the Mannai Corporation (+5.4%) and the Estithmar Holding up (5.3%) were the top gainers of the day. Out of the 48 traded stocks, 14 advanced, 30 declined and 4 remained unchanged. Total traded volume in the market was higher than the previous trading session. The Banks and Financial Services index up 1% and the Real Estate index advanced by 0.3% while Transportation index declined by 1.1%.

Source: Refinitiv Eikon

| QE Sector Indices          | Closing Level | 1D Change (%) |
|----------------------------|---------------|---------------|
| Banks & Financial Services | 4,442.9       | 1.0           |
|                            | •             |               |
| Consumer Goods & Services  | 7,723.1       | 0.0           |
| Industrials                | 4,101.2       | (0.1)         |
| Insurance                  | 1,957.0       | (0.0)         |
| Real Estate                | 1,496.5       | 0.3           |
| Telecoms                   | 1,379.0       | 0.1           |
| Transportation             | 4,046.2       | (1.1)         |
| Source: Refinitiv Eikon    |               |               |