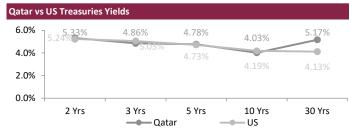

### **SOVEREIGN YIELD CURVES & CDS SPREAD**

Source: Refinitiv Eikon, Investing.com

| 5 Years CDS | Spread   | 6M Change |
|-------------|----------|-----------|
| US          | 37.6     | 16.9      |
| UK          | 22.5     | (5.1)     |
| Germany     | 15.0     | (1.0)     |
| France      | 22.5     | (2.5)     |
| Italy       | 92.6     | (56.8)    |
| Greece      | 98.7     | (67.8)    |
| Russia      | 13,775.2 | 0.0       |
| Japan       | 25.3     | 5.0       |

| 5 Years CDS  | Spread 6 | M Change |
|--------------|----------|----------|
| Turkey       | 513.6    | (162.5)  |
| Brazil       | 214.9    | (17.7)   |
| Egypt        | 1,146.4  | 298.1    |
| Abu Dhabi    | 39.6     | (7.5)    |
| Bahrain      | 223.7    | (49.6)   |
| Dubai        | 68.2     | (51.7)   |
| Qatar        | 42.1     | (5.6)    |
| Saudi Arabia | 55.6     | 6.4      |