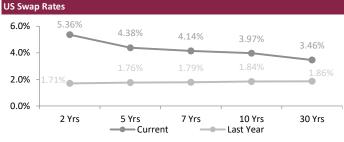

## **INTERBANK OFFERING & US SWAP RATES**

| Duration | Overnight | 1 Week | 1 Month | 3 Month | 1 Year |
|----------|-----------|--------|---------|---------|--------|
| LIBOR    | 4.56      | 0.08   | 4.71    | 5.01    | 5.69   |
| EURIBOR  | (0.65)    | 2.38   | 2.51    | 2.88    | 3.86   |
| QAIBOR   | 5.05      | 5.10   | 5.25    | 5.35    | 5.75   |
| SAIBOR   | 5.00      | 5.03   | 5.26    | 5.52    | 5.79   |
| EIBOR    | 4.44      | 4.63   | 4.79    | 4.81    | 5.18   |
| BMIBOR   | 5.33      | 5.55   | 6.30    | 6.31    | 6.75   |
| KIBOR    | 2.50      | 3.75   | 4.00    | 4.25    | 4.69   |